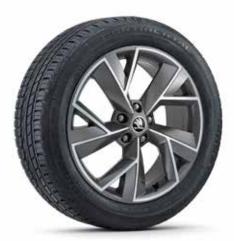

# SPORT & DESIGN

**Crater** 565 071 499 ZG6 light-alloy wheel 7J x 19" for 235/50 R19 tyres in black matte design, brushed ŠKODA Genuine Accessories

**Triglav** 565 071 499C HA7 light-alloy wheel 7J x 19" for 235/50 R19 tyres in anthracite design, brushed ŠKODA Genuine Accessories