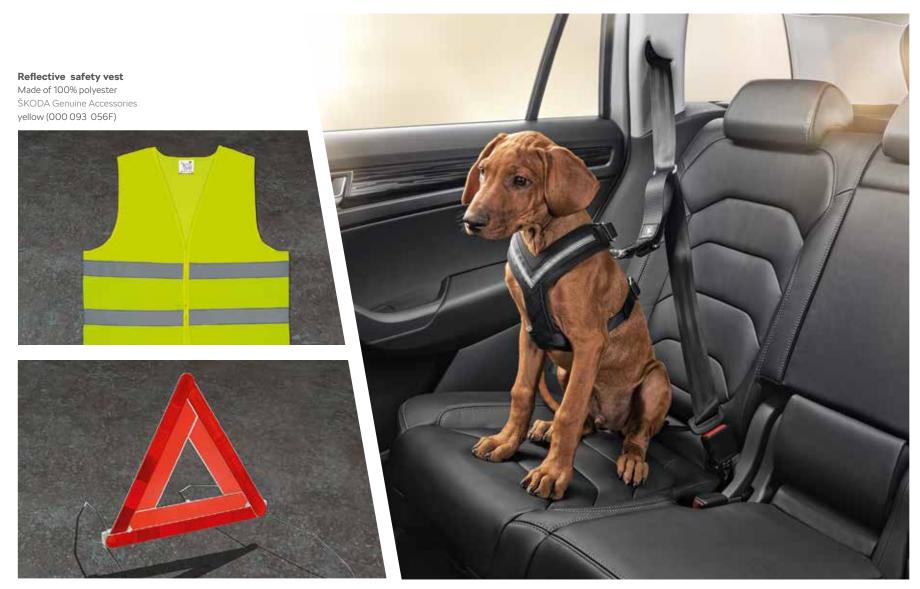

# **SAFETY**

**Roadside warning triangle** ŠKODA Genuine Accessories (GGA 700 001A)

Dog safety belt size S (000 019 409A) size M (000 019 409B) size L (000 019 409C) size XL (000 019 409D)