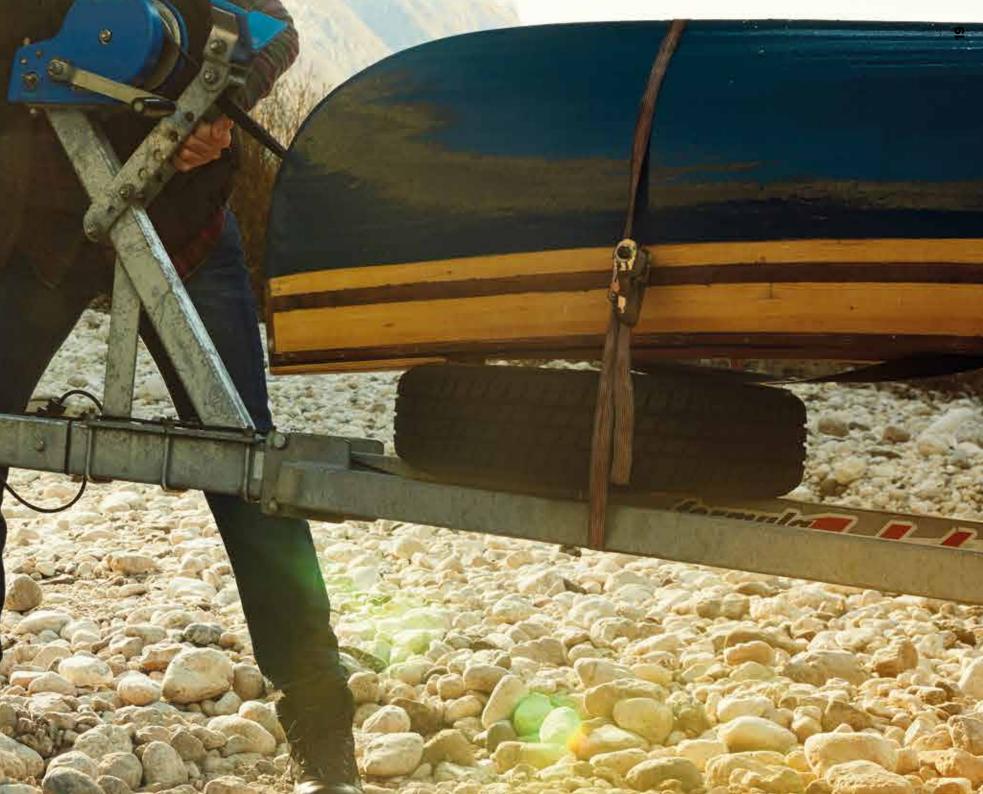

### **Bicycle carrier for a tow bar** (bicycles not included) (000 071 105C)

**Tow bar** ŠKODA Genuine Accessories (565 092 155A)