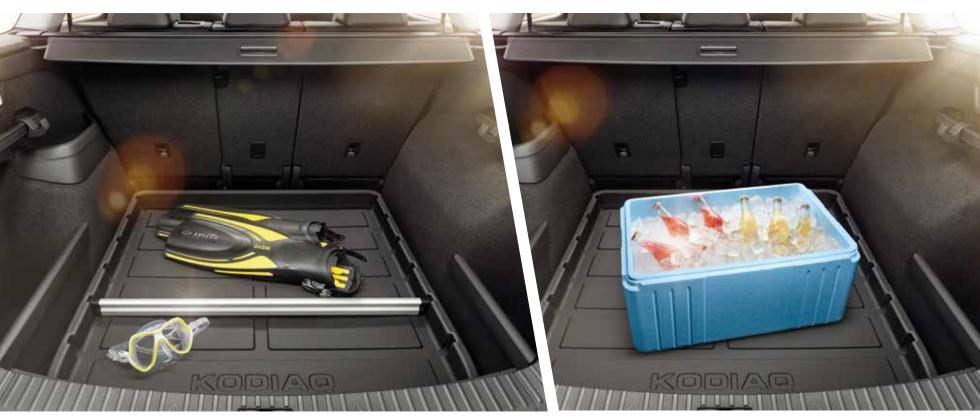

# **COMFORT & UTILITY**

**Aluminium divider for the plastic boot dish** ŠKODA Genuine Accessories (565 017 254)

**Plastic boot dish** ŠKODA Genuine Accessories (565 061 162)

### Netting system - black (3 pcs set)

ŠKODA Genuine Accessories (565 065 110G)

**Fold-out boot mat with cover** ŠKODA Genuine Accessories (565 061 210)

**Boot bag** ŠKODA Genuine Accessories (000 061 108)