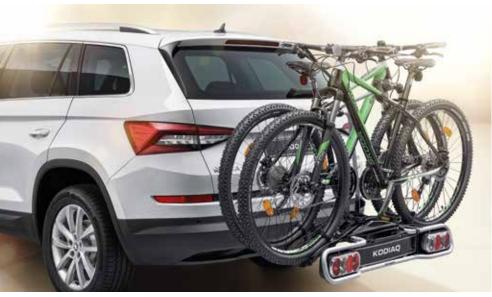

### **Bicycle carrier for a tow bar** (bicycles not included) (000 071 105C)

**Tow bar** ŠKODA Genuine Accessories (565 092 155A)