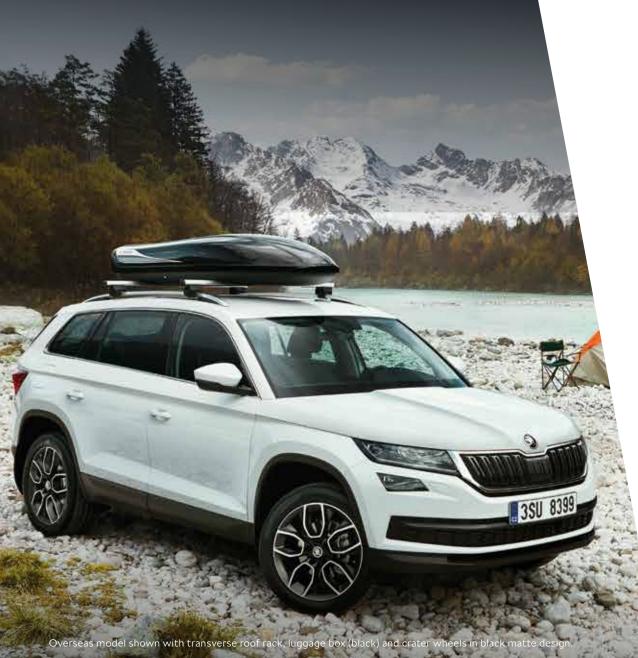

#### Transverse roof rack

ŠKODA Genuine Accessories (565 071 151)

### Lockable ski and snowboard box

ŠKODA Genuine Accessories Capacity of up to 5 pairs of skis or 4 snowboards, volume of 380 litres

Please note that the above accessories may have an effect on fuel efficiency. Items such as sports equipment are for illustration purposes only and are not available for purchase from ŠKODA Australia or its dealers. Overseas models are shown for illustrative purposes only. For a full range of genuine accessories please refer to www.skoda.com.au or visit your local ŠKODA dealer.