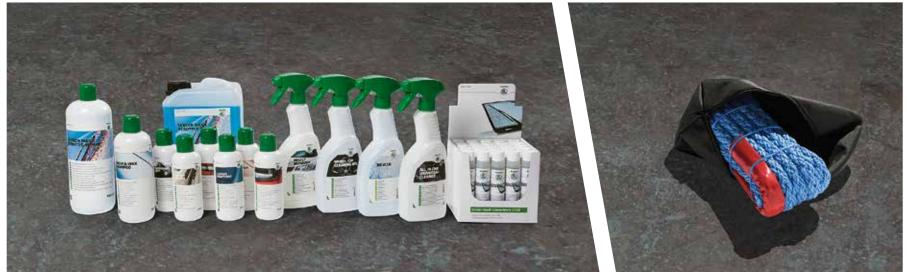

### Car care products

ŠKODA Genuine Accessories Speak to your local ŠKODA Dealer today.

### Tow rope

Certified, enables towing of a car weighing maximum of 2,500 kg ŠKODA Genuine Accessories (GAA 500 001)