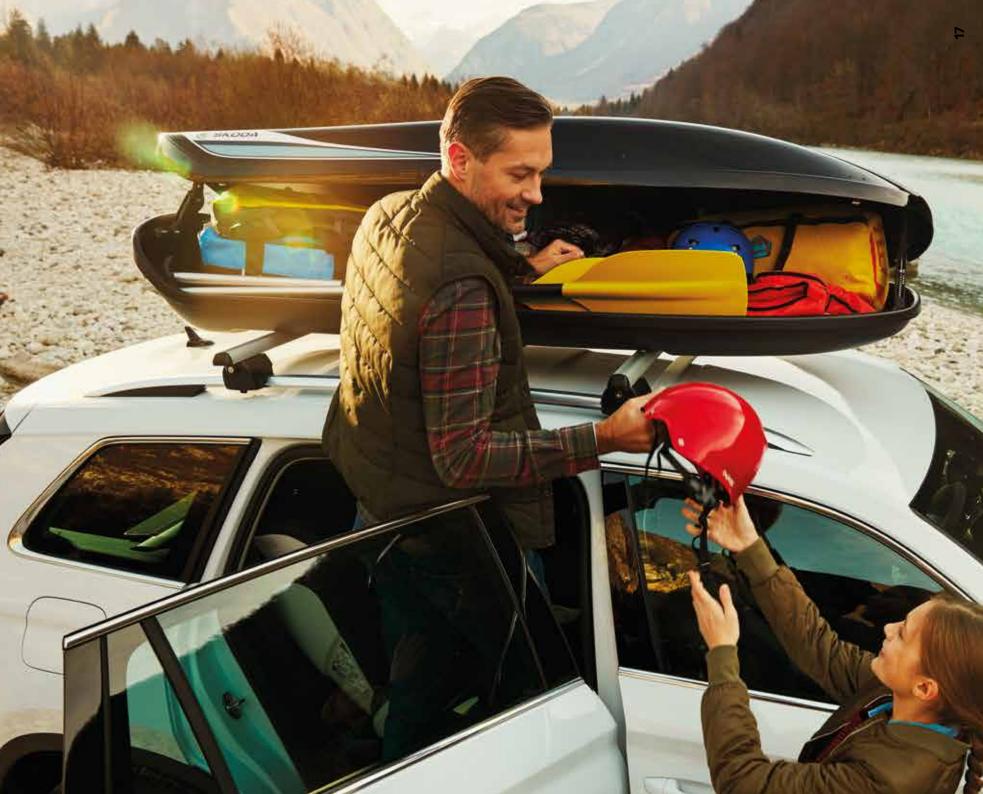

### Lockable ski and snowboard box

ŠKODA Genuine Accessories Capacity of up to 5 pairs of skis or 4 snowboards, volume of 380 litres

Please note that the above accessories may have an effect on fuel efficiency. Items such as sports equipment are for illustration purposes only and are not available for purchase from ŠKODA Australia or its dealers. Overseas models are shown for illustrative purposes only. For a full range of genuine accessories please refer to www.skoda.com.au or visit your local ŠKODA dealer.