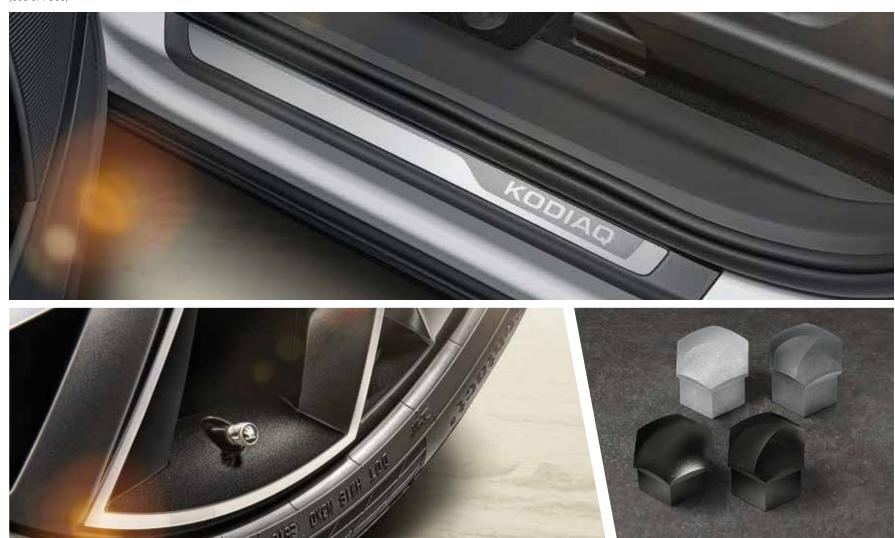

### Decorative door sill covers with aluminium inserts

ŠKODA Genuine Accessories (565 071 303)

**Decorative valve caps** (000 071 215C)

### **Bolt covers**

ŠKODA Genuine Accessories black matte (1ZO 071 215 01C) silver metallic (1ZO 071 215 7ZS) black gloss (1ZO 071 215 9B9) grey gloss (1ZO 071 215 UZ7) grey matte(1ZO 071 215 Z37)

for wheels with safety bolts black matte (1Z0 071 215A 01C) grey matte (1Z0 071 215A Z37)

### Locking wheel nut set

The bolts require a special adaptor to be unscrewed to avoid unauthorised wheel removal ŠKODA Genuine Accessories (000 071 597C)

ŠKODA Genuine Accessories LED, SBBR TOP (565 052 000D)