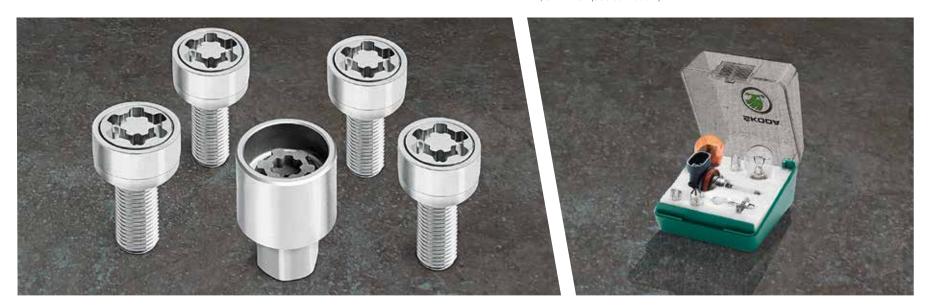

### Locking wheel nut set

The bolts require a special adaptor to be unscrewed to avoid unauthorised wheel removal ŠKODA Genuine Accessories (000 071 597C)

ŠKODA Genuine Accessories LED, SBBR TOP (565 052 000D)