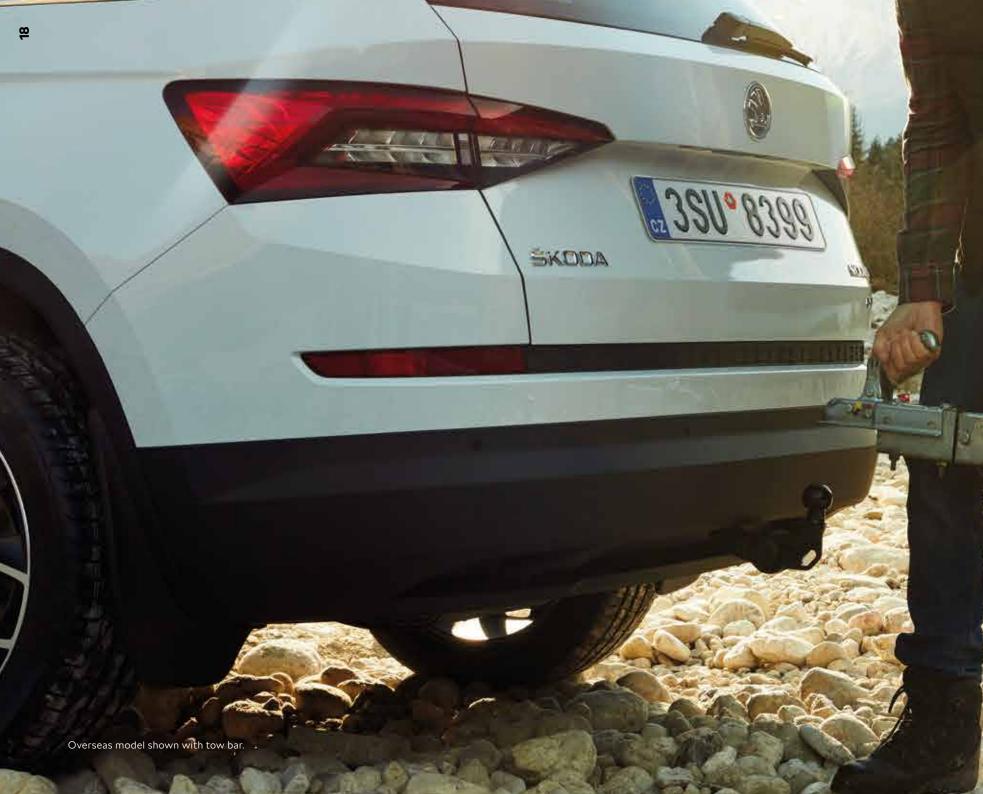

### **Bicycle carrier for a tow bar** (bicycles not included) (000 071 105C)

**Tow bar** ŠKODA Genuine Accessories (565 092 155A)