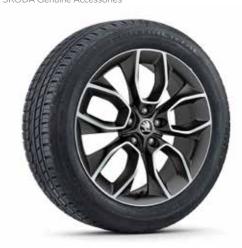

# SPORT & DESIGN

**Crater** 565 071 499 ZG6 light-alloy wheel 7J x 19" for 235/50 R19 tyres in black matte design, brushed ŠKODA Genuine Accessories

**Triglav** 565 071 499C HA7 light-alloy wheel 7J x 19" for 235/50 R19 tyres in anthracite design, brushed ŠKODA Genuine Accessories