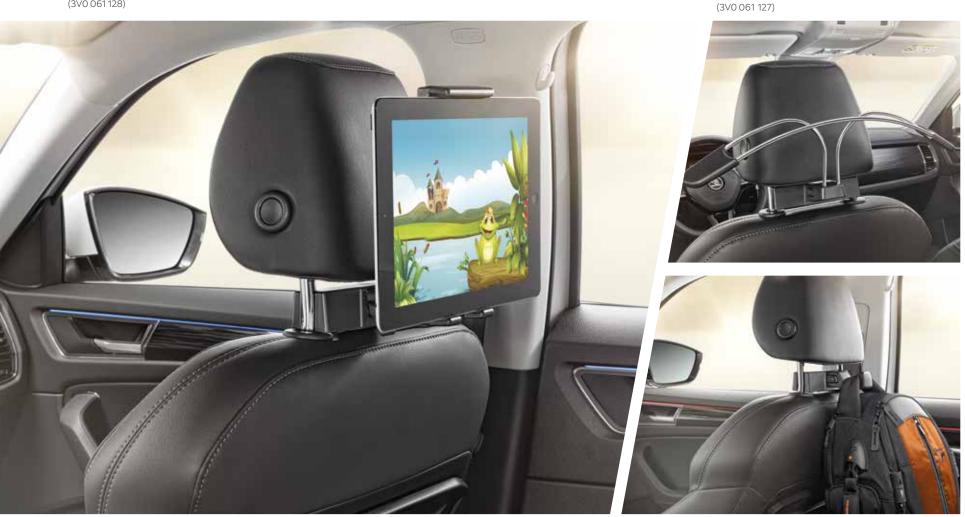

### Adapter for the headrest

ŠKODA Genuine Accessories (3V0 061 128)

**Smart Holder - multimedia holder** (adapter for the headrest required) ŠKODA Genuine Accessories (3VO 061 129)

**Smart Holder - hook** (adapter for the headrest required) ŠKODA Genuine Accessories (3V0 061 126)

Smart Holder - hanger

ŠKODA Genuine Accessories

(adapter for the headrest required)