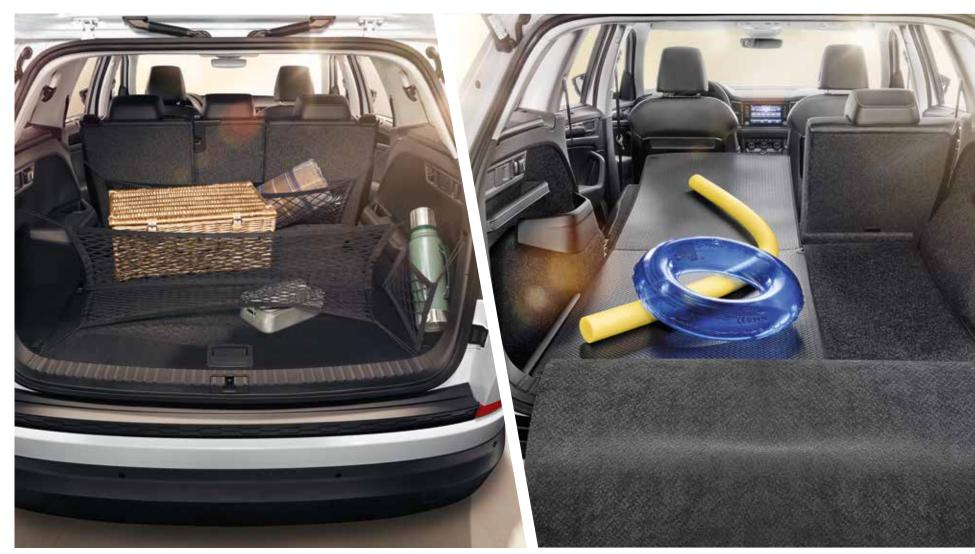

### Netting system - black (3 pcs set)

ŠKODA Genuine Accessories (565 065 110G)

**Fold-out boot mat with cover** ŠKODA Genuine Accessories (565 061 210)

**Boot bag** ŠKODA Genuine Accessories (000 061 108)

**Universal fixing element** ŠKODA Genuine Accessories (6V0 061 104)