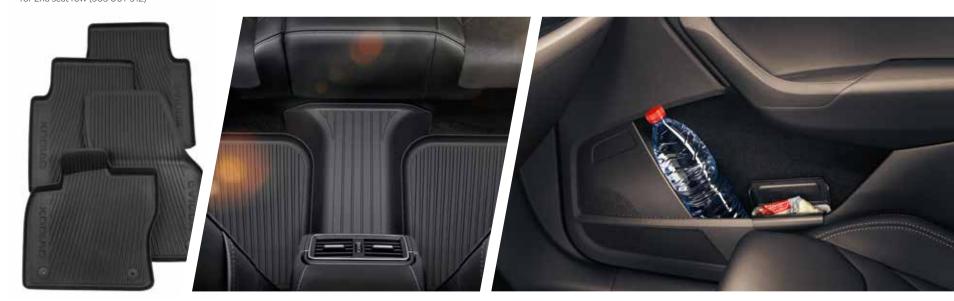

### All-weather interior mats

ŠKODA Genuine Accessories 1st seat row (567 061 502) for 2nd seat row (565 061 512)

### All-weather mat over the tunnel

ŠKODA Genuine Accessories (565 061 580)

ŠKODA Genuine Accessories black (5JA 061 107 9B9)

**Umbrella** ŠKODA Genuine Accessories (000 087 600G 9B9)