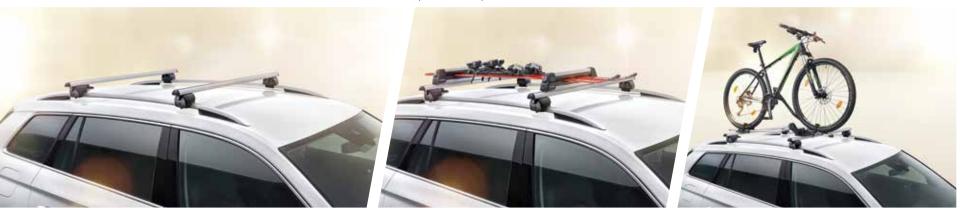

#### Transverse roof rack

ŠKODA Genuine Accessories (565 071 151)

### Lockable ski or snowboard carrier

with aluminium profile (skis not included)
Capacity of up to 4 pairs of skis or 2 snowboards
(000 071 129H)

### Lockable bicycle carrier

(bicycle not included) with aluminium profile (000 071 128E)