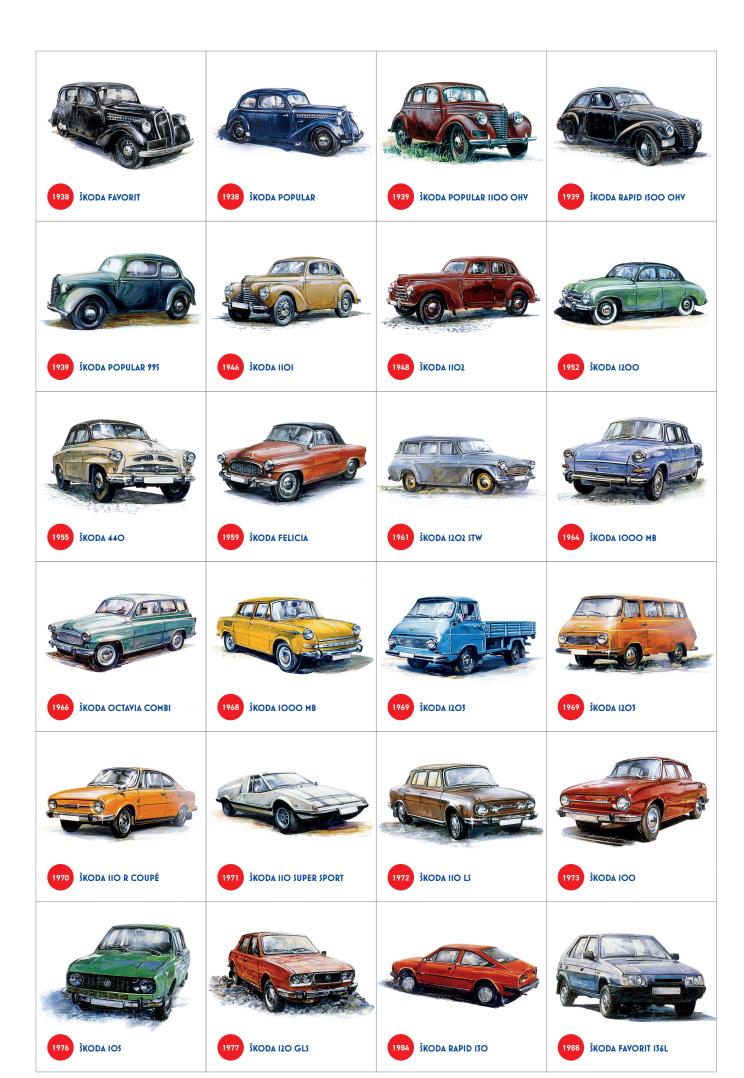

ŠKODA FAVORIT

ŠKODA POPULAR

ŠKODA POPULAR 1100 OHV

ŠKODA RAPID ISOO OHV

ŠKODA POPULAR 995

ŠKODA IIOI

ŠKODA 1102

ŠKODA 1200