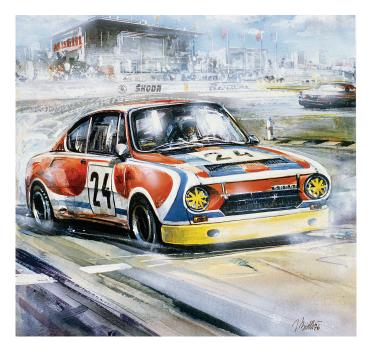

## **ILLUSTRATIONS AUTHOR** VLADIMÍR BIDLO (\*1926 Kouřim - †1997 Prague)

After leaving secondary graphic design school, Vladimír Bidlo studied at the Academy of Applied Arts and the Charles University teaching training faculty between 1945 and 1950. In the Sixties he specialised in film posters, creating almost 75 of them, including many for the biggest Czechoslovak box-office hits. Besides his mastery of draughtsmanship, he also made good use of the photographic collage technique that was popular at the time. But most of his work consisted of book illustrations, winning him broad acclaim for his transport-themed images. He created a collection of aircraft pictures for Czechoslovak Airlines in the 1950s, and in the 1970s and 80s he produced a series of historic automobile paintings in watercolours.